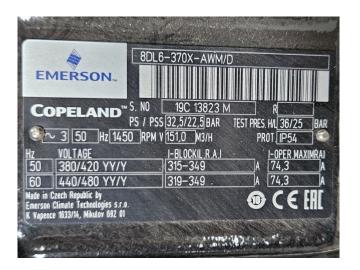

## **Specifications**

| Brand             | Copeland        |
|-------------------|-----------------|
| Туре              | 8DL6-370X-AWM/D |
| Refrigerant       | Freon           |
| kW at -5ºC/+40ºC  | 101,7           |
| kW at -10°C/+40°C | 83,4            |
| kW at -20°C/+40°C | 53,8            |
| kW at -30°C/+40°C | 32,1            |
| kW at -40°C/+40°C | 16,6            |
| kW at -45°C/+40°C | 10,7            |
| Sight Glass       | ✓               |
| m3 / h            | 151,0           |
| Sizes             | 840x520x580 mm  |
|                   | (LxWxH)         |
| Stock             | 1               |

#### Used Copeland 8DL6-370X-AWM/D

New Copeland / Emerson 8DL6-370X-AWM/D semi-hermetic reciprocating compressor on Freon with a sight glass. The compressor has a displacement of 151 m<sup>3</sup>/h.

\*Why choose for HOSBV? Were not only the largest used refrigeration specialist in Europe, but also, we deliver all equipment soley if it has passed our extensive quality test and after it has been cleaned industrially. \*If requested we are happy to arrange your shipment.