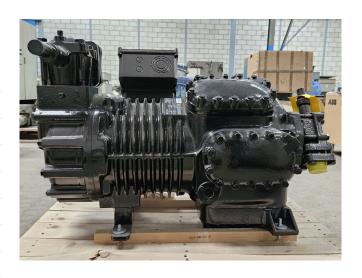

#### Used Copeland 8DL6-370X-AWM/D

New Copeland / Emerson 8DL6-370X-AWM/D semi-hermetic reciprocating compressor on Freon with a sight glass. The compressor has a displacement of 151 m<sup>3</sup>/h.

\*Why choose for HOSBV? Were not only the largest used refrigeration specialist in Europe, but also, we deliver all equipment soley if it has passed our extensive quality test and after it has been cleaned industrially. \*If requested we are happy to arrange your shipment.